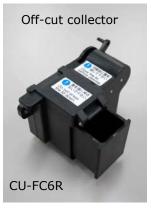

| Specifications           |                   |                                             |                      |                                   |                      |
|--------------------------|-------------------|---------------------------------------------|----------------------|-----------------------------------|----------------------|
| Part number              |                   | FC-6RM                                      | FC-6RM-C             | FC-6RS                            | FC-6RS-C             |
| Applicable fiber         | Material          | Silica glass                                |                      | •                                 |                      |
|                          | Cladding diameter | Φ 125 um                                    |                      |                                   |                      |
|                          | Fiber count       | Single to 12                                |                      | Single                            |                      |
| Cleave length            |                   | 10mm                                        |                      | 5~20mm (Φ 0.25) / 10~20mm (Φ 0.9) |                      |
| Cleave angle (Typ.)      |                   | 0.5 degrees with single fiber               |                      |                                   |                      |
| Off-cut collector        |                   | Option                                      | Pre-fitted (CU-FC6R) | Option                            | Pre-fitted (CU-FC6R) |
| Single fiber adapter     |                   | Fiber holder (Option)                       |                      | Pre-fitted (AP-FC6M)              |                      |
| Automatic blade rotation |                   | Provided                                    |                      |                                   |                      |
| Dimensions (mm)          |                   | 63(W)×77(D)×63(H)                           | 100(W)×81(D)×63(H)   | 63(W)×77(D)×63(H)                 | 100(W)×81(D)×63(H)   |
| Weight                   |                   | Approx. 380g                                | Approx. 420g         | Approx. 380g                      | Approx. 420g         |
| Field replaceable blade  |                   | Yes, use FCP-20BL(7R)                       |                      |                                   |                      |
| Blade life *1            |                   | 60,000 fibers (2,500 fibers × 24 positions) |                      |                                   |                      |