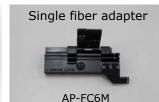

| Specifications           |                   |                                             |                      |                                   |                      |
|--------------------------|-------------------|---------------------------------------------|----------------------|-----------------------------------|----------------------|
| Part number              |                   | FC-6RM                                      | FC-6RM-C             | FC-6RS                            | FC-6RS-C             |
| Applicable fiber         | Material          | Silica glass                                |                      | •                                 |                      |
|                          | Cladding diameter | Φ 125 um                                    |                      |                                   |                      |
|                          | Fiber count       | Single to 12                                |                      | Single                            |                      |
| Cleave length            |                   | 10mm                                        |                      | 5~20mm (Φ 0.25) / 10~20mm (Φ 0.9) |                      |
| Cleave angle (Typ.)      |                   | 0.5 degrees with single fiber               |                      |                                   |                      |
| Off-cut collector        |                   | Option                                      | Pre-fitted (CU-FC6R) | Option                            | Pre-fitted (CU-FC6R) |
| Single fiber adapter     |                   | Fiber holder (Option)                       |                      | Pre-fitted (AP-FC6M)              |                      |
| Automatic blade rotation |                   | Provided                                    |                      |                                   |                      |
| Dimensions (mm)          |                   | 63(W)×77(D)×63(H)                           | 100(W)×81(D)×63(H)   | 63(W)×77(D)×63(H)                 | 100(W)×81(D)×63(H)   |
| Weight                   |                   | Approx. 380g                                | Approx. 420g         | Approx. 380g                      | Approx. 420g         |
| Field replaceable blade  |                   | Yes, use FCP-20BL(7R)                       |                      |                                   |                      |
| Blade life *1            |                   | 60,000 fibers (2,500 fibers × 24 positions) |                      |                                   |                      |