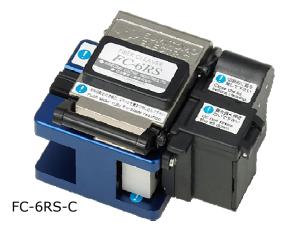

## Optical Fiber Cleaver FC-6R series

ETK1324238B Nov. 1, 2016

FC-6R series is the flagship of FC-6 series. "R" stands for "Rotating" and as its name shows, FC-6R series has rotating blade. Applying rotating blade, a blade adjustment will not be required until the end of blade life.

| Specifications           |                   |                                             |                      |                                   |                      |
|--------------------------|-------------------|---------------------------------------------|----------------------|-----------------------------------|----------------------|
| Part number              |                   | FC-6RM                                      | FC-6RM-C             | FC-6RS                            | FC-6RS-C             |
| Applicable fiber         | Material          | Silica glass                                |                      | •                                 |                      |
|                          | Cladding diameter | Φ 125 um                                    |                      |                                   |                      |
|                          | Fiber count       | Single to 12                                |                      | Single                            |                      |
| Cleave length            |                   | 10mm                                        |                      | 5~20mm (Φ 0.25) / 10~20mm (Φ 0.9) |                      |
| Cleave angle (Typ.)      |                   | 0.5 degrees with single fiber               |                      |                                   |                      |
| Off-cut collector        |                   | Option                                      | Pre-fitted (CU-FC6R) | Option                            | Pre-fitted (CU-FC6R) |
| Single fiber adapter     |                   | Fiber holder (Option)                       |                      | Pre-fitted (AP-FC6M)              |                      |
| Automatic blade rotation |                   | Provided                                    |                      |                                   |                      |
| Dimensions (mm)          |                   | 63(W)×77(D)×63(H)                           | 100(W)×81(D)×63(H)   | 63(W)×77(D)×63(H)                 | 100(W)×81(D)×63(H)   |
| Weight                   |                   | Approx. 380g                                | Approx. 420g         | Approx. 380g                      | Approx. 420g         |
| Field replaceable blade  |                   | Yes, use FCP-20BL(7R)                       |                      |                                   |                      |
| Blade life *1            |                   | 60,000 fibers (2,500 fibers × 24 positions) |                      |                                   |                      |